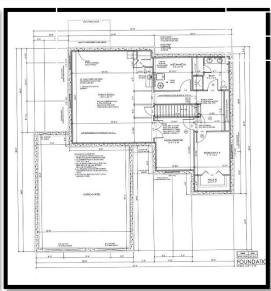

## \$429,900

NEW CONSTRUCTION!

1564 SF on the Main Floor

1564 SF in Basement

3 Bedrooms/2 Bathrooms

Gourmet kitchen w/ island and pantry, granite countertops

9' ceilings on main

Primary bedroom with tray ceilings and en suite bathroom

Onyx Vanity Tops

Large walk-in closet

2 more bedrooms on the main

2nd full bathroom w/double sinks

Egress windows in basement
Basement is plumbed for
another bathroom
3-car attached garage
LP Smart Siding/stack stone
Waudena windows and
exterior doors
Concrete driveway, sidewalks