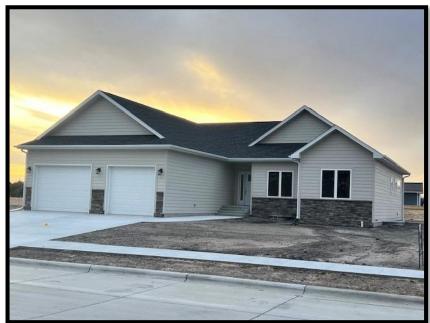

## \$429,900

NEW CONSTRUCTION!

1564 SF on the Main Floor

1564 SF in Basement

3 Bedrooms/2 Bathrooms

Gourmet kitchen w/ island and pantry, granite countertops

9' ceilings on main

Primary bedroom with tray ceilings and en suite bathroom

Onyx Vanity Tops

Large walk-in closet

2 more bedrooms on the main

2nd full bathroom w/double sinks

Egress windows in basement
Basement is plumbed for
another bathroom
3-car attached garage
LP Smart Siding/stack stone
Waudena windows and
exterior doors
Concrete driveway, sidewalks

Flooring and cabinetry to be completed in February 2025

Tamko Class 3 Shingles City water & sewer.

Call Linda Fuller, Broker Fuller & Associates Realty, LLC

(308) 289-0974 Cell (308) 284-2100 Office

See more pictures at Fullerrealty.net

## 104 Birch Street, Paxton, NE