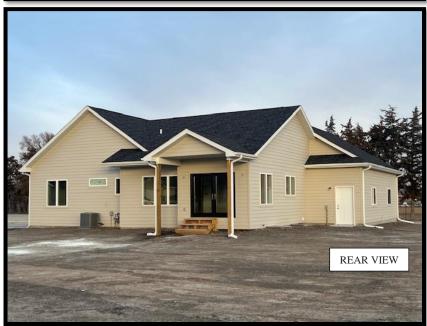

## \$429,900

NEW CONSTRUCTION!

1564 SF on the Main Floor

1564 SF in Basement

3 Bedrooms/2 Bathrooms

Gourmet kitchen w/ island and pantry, granite countertops

9' ceilings on main

Primary bedroom with tray ceilings and en suite bathroom

Onyx Vanity Tops

Large walk-in closet

2 more bedrooms on the main

2nd full bathroom w/double sinks

Egress windows in basement
Basement is plumbed for
another bathroom
3-car attached garage
LP Smart Siding/stack stone
Waudena windows and
exterior doors
Concrete driveway, sidewalks

Flooring and cabinetry to be completed in February 2025

Tamko Class 3 Shingles City water & sewer.

Call Linda Fuller, Broker Fuller & Associates Realty, LLC

(308) 289-0974 Cell (308) 284-2100 Office

See more pictures at Fullerrealty.net

## 104 Birch Street, Paxton, NE