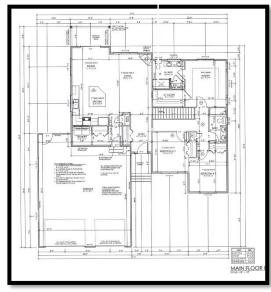

## \$429,900

NEW CONSTRUCTION!

1564 SF on the Main Floor

1564 SF in Basement

3 Bedrooms/2 Bathrooms

Gourmet kitchen w/ island and pantry, granite countertops

9' ceilings on main

Primary bedroom with tray ceilings and en suite bathroom

Onyx Vanity Tops

Large walk-in closet

2 more bedrooms on the main

2nd full bathroom w/double sinks

Egress windows in basement
Basement is plumbed for
another bathroom
3-car attached garage
LP Smart Siding/stack stone
Waudena windows and
exterior doors
Concrete driveway, sidewalks